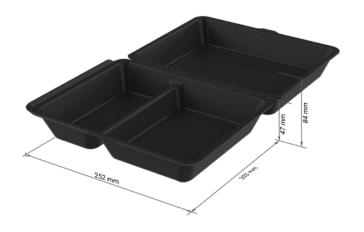

**01744 Burgerbox "ToGo"**Volume (bottom part only): **0.7I** 

**01724 Meal box "ToGo" medium**Volume (bottom part only): **0.8I** 

**01743 Meal box "ToGo" large**Volume (bottom part only): **1.2l** 

01928 Meal box "ToGo" XL, without dividers

01929 Meal box "ToGo" XL, 3 sections

**05109 Meal box "ToGo" round**Volume (bottom part only):

1.1

**05200 Universal box "ToGo"**Volume (bottom part only): **2.0** 

07406 Sandwichbox "ToGo"

01964 Food-Bowl "ToGo", 1.0 I