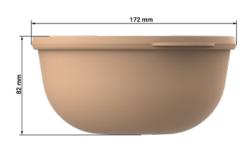

01929 Meal box "ToGo" XL, 3 sections

**05109 Meal box "ToGo" round**Volume (bottom part only):

1.1

**05200 Universal box "ToGo"**Volume (bottom part only): **2.0** 

07406 Sandwichbox "ToGo"

01964 Food-Bowl "ToGo", 1.0 I

01965 Food-Bowl "ToGo", 2.2 l

01834 Pizza box "ToGo"

01859 Lunch box "Beech"

Snack bowl "ToGo" 01353 with lid / 01352 without lid

01839 Chopsticks, set of 2