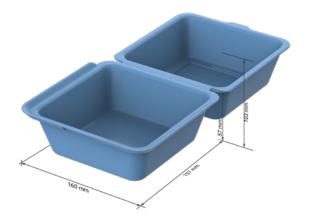

01929 Meal box "ToGo" XL, 3 sections

**05109 Meal box "ToGo" round**Volume (bottom part only):

1.1

**05200 Universal box "ToGo"**Volume (bottom part only): **2.0** 

07406 Sandwichbox "ToGo"

01964 Food-Bowl "ToGo", 1.0 I