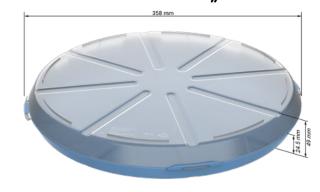

01929 Meal box "ToGo" XL, 3 sections

**05109 Meal box "ToGo" round**Volume (bottom part only):

1.1

**05200 Universal box "ToGo"**Volume (bottom part only): **2.0** 

07406 Sandwichbox "ToGo"

01964 Food-Bowl "ToGo", 1.0 I