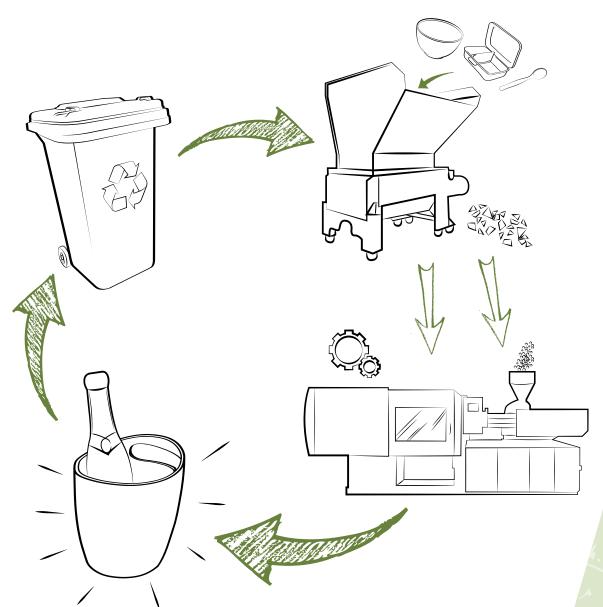

### The box has had its day? Give it back!

We recycle together! If our boxes have done their job after all, we take them back free of charge and recycle them completely. The recycled material creates a wonderful new article and the cycle starts all over again.

By using recycled material, we actively conserve resources. In this way, we increase the sustainability of our products and set an example for the responsible use of plastic. This is our contribution to protecting the environment.