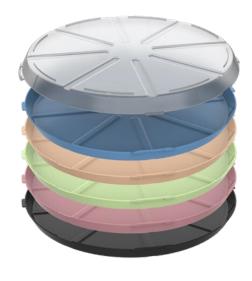

int.**

Compared to the production and recycling conditions for alternative materials, PP performs so much better. Less energy is used to shape it. It weighs less, which saves fuel during transportation, and it is 100% recyclable.









**01744 Burgerbox "ToGo"**Volume (bottom part only): **0.7I** 





**01724 Meal box "ToGo" medium**Volume (bottom part only): **0.8I** 





**01743 Meal box "ToGo" large**Volume (bottom part only): **1.2l** 











01928 Meal box "ToGo" XL, without dividers





01929 Meal box "ToGo" XL, 3 sections











**05109 Meal box "ToGo" round**Volume (bottom part only):

1.1





**05200 Universal box "ToGo"**Volume (bottom part only): **2.0** 





07406 Sandwichbox "ToGo"











01964 Food-Bowl "ToGo", 1.0 I





01965 Food-Bowl "ToGo", 2.2 l





01834 Pizza box "ToGo"











01859 Lunch box "Beech"





Snack bowl "ToGo" 01353 with lid / 01352 without lid





01839 Chopsticks, set of 2

















### The box has had its day? Give it back!

We recycle together! If our boxes have done their job after all, we take them back free of charge and recycle them completely. The recycled material creates a wonderful new article and the cycle starts all over again.

By using recycled material, we actively conserve resources. In this way, we increase the sustainability of our products and set an example for the responsible use of plastic. This is our contribution to protecting the environment.

Learn more about the recycling Process.