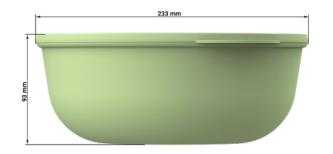

01929 Meal box "ToGo" XL, 3 sections

**05109 Meal box "ToGo" round**Volume (bottom part only):

1.1

**05200 Universal box "ToGo"**Volume (bottom part only): **2.0** 

07406 Sandwichbox "ToGo"

01964 Food-Bowl "ToGo", 1.0 I

01965 Food-Bowl "ToGo", 2.2 l

01834 Pizza box "ToGo"

01859 Lunch box "Beech"

Snack bowl "ToGo" 01353 with lid / 01352 without lid

01839 Chopsticks, set of 2