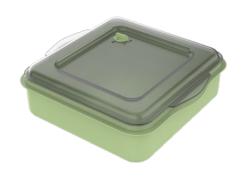

**01744 Burgerbox "ToGo"**Volume (bottom part only): **0.7I** 

**01724 Meal box "ToGo" medium**Volume (bottom part only): **0.8I** 

**01743 Meal box "ToGo" large**Volume (bottom part only): **1.2l** 

01928 Meal box "ToGo" XL, without dividers

01929 Meal box "ToGo" XL, 3 sections

**05109 Meal box "ToGo" round**Volume (bottom part only):

1.1

**05200 Universal box "ToGo"**Volume (bottom part only): **2.0** 

07406 Sandwichbox "ToGo"

01964 Food-Bowl "ToGo", 1.0 I