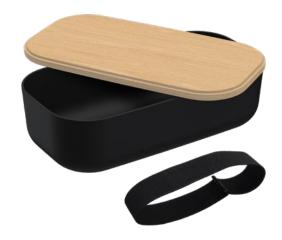

We are declaring war on disposable packaging for take-away food. Our new ToGo boxes put an end to unnecessary waste production. They are the sustainable alternative to disposable packaging, offering plenty of space for warm and cold dishes to be carried safely and enjoyed.

### Individual and customisable.

Want to stand out from the crowd? Our boxes can be fully customised with laser engraving. Of course, this refined finishing touch does not affect the food or the functionality of the box at all.