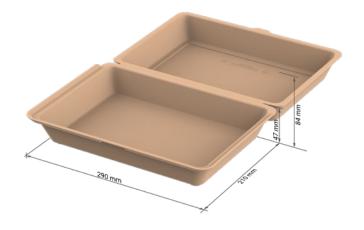

**01744 Burgerbox "ToGo"**Volume (bottom part only): **0.7I** 

**01724 Meal box "ToGo" medium**Volume (bottom part only): **0.8I** 

**01743 Meal box "ToGo" large**Volume (bottom part only): **1.2l** 

01928 Meal box "ToGo" XL, without dividers

01929 Meal box "ToGo" XL, 3 sections

**05109 Meal box "ToGo" round**Volume (bottom part only):

1.1

**05200 Universal box "ToGo"**Volume (bottom part only): **2.0** 

07406 Sandwichbox "ToGo"

01964 Food-Bowl "ToGo", 1.0 I