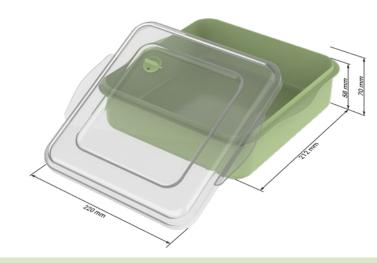

**01744 Burgerbox "ToGo"**Volume (bottom part only): **0.7I** 

**01724 Meal box "ToGo" medium**Volume (bottom part only): **0.8I** 

**01743 Meal box "ToGo" large**Volume (bottom part only): **1.2l** 

01928 Meal box "ToGo" XL, without dividers

01929 Meal box "ToGo" XL, 3 sections

**05109 Meal box "ToGo" round**Volume (bottom part only):

1.1

**05200 Universal box "ToGo"**Volume (bottom part only): **2.0** 

07406 Sandwichbox "ToGo"

01964 Food-Bowl "ToGo", 1.0 I