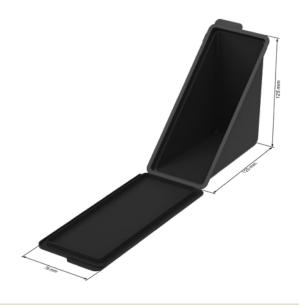

01965 Food-Bowl "ToGo", 2.2 l

01834 Pizza box "ToGo"

01859 Lunch box "Beech"

Snack bowl "ToGo" 01353 with lid / 01352 without lid

01839 Chopsticks, set of 2