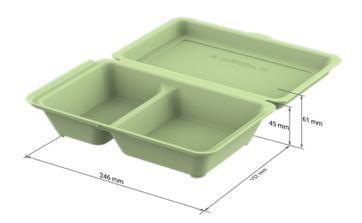

01929 Meal box "ToGo" XL, 3 sections

**05109 Meal box "ToGo" round**Volume (bottom part only):

1.1

**05200 Universal box "ToGo"**Volume (bottom part only): **2.0** 

07406 Sandwichbox "ToGo"

01964 Food-Bowl "ToGo", 1.0 I