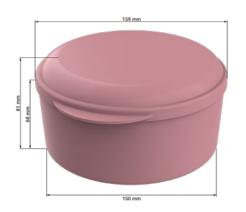

**01744 Burgerbox "ToGo"**Volume (bottom part only): **0.7I** 

**01724 Meal box "ToGo" medium**Volume (bottom part only): **0.8I** 

**01743 Meal box "ToGo" large**Volume (bottom part only): **1.2l** 

01928 Meal box "ToGo" XL, without dividers

01929 Meal box "ToGo" XL, 3 sections

**05109 Meal box "ToGo" round**Volume (bottom part only):

1.1

**05200 Universal box "ToGo"**Volume (bottom part only): **2.0** 

07406 Sandwichbox "ToGo"

01964 Food-Bowl "ToGo", 1.0 I