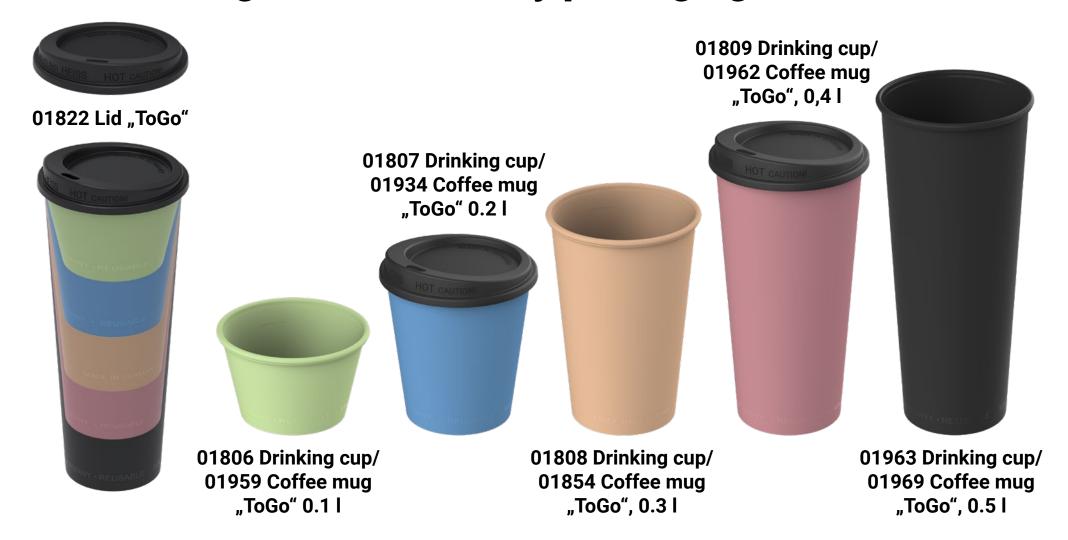

ess, which saves fuel during transportation, and it is 100% recyclable.









**01744 Burgerbox "ToGo"**Volume (bottom part only): **0.7I** 





**01724 Meal box "ToGo" medium**Volume (bottom part only): **0.8I** 





**01743 Meal box "ToGo" large**Volume (bottom part only): **1.2l** 











01928 Meal box "ToGo" XL, without dividers





01929 Meal box "ToGo" XL, 3 sections











**05109 Meal box "ToGo" round**Volume (bottom part only):

1.1





**05200 Universal box "ToGo"**Volume (bottom part only): **2.0** 





07406 Sandwichbox "ToGo"











01964 Food-Bowl "ToGo", 1.0 I





01965 Food-Bowl "ToGo", 2.2 l





01834 Pizza box "ToGo"











01859 Lunch box "Beech"





Snack bowl "ToGo" 01353 with lid / 01352 without lid





01839 Chopsticks, set of 2

















### The box has had its day? Give it back!

We recycle together! If our boxes have done their job after all, we take them back free of charge and recycle them completely. The recycled material creates a wonderful new article and the cycle starts all over again.

By using recycled material, we actively conserve resources. In this way, we increase the sustainability of our products and set an example for the responsible use of plastic. This is our contribution to protecting the environment.

Learn more about the recycling Process.