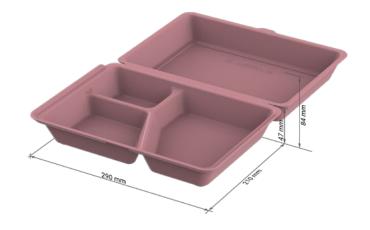

**01744 Burgerbox "ToGo"**Volume (bottom part only): **0.7I** 

**01724 Meal box "ToGo" medium**Volume (bottom part only): **0.8I** 

**01743 Meal box "ToGo" large**Volume (bottom part only): **1.2l** 

01928 Meal box "ToGo" XL, without dividers

01929 Meal box "ToGo" XL, 3 sections

**05109 Meal box "ToGo" round**Volume (bottom part only):

1.1

**05200 Universal box "ToGo"**Volume (bottom part only): **2.0** 

07406 Sandwichbox "ToGo"

01964 Food-Bowl "ToGo", 1.0 I